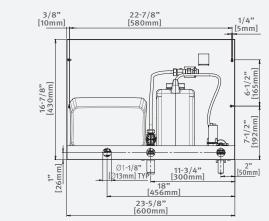

Powered by: 12V Transformer Ref: 280410

Complete system including high speed hand dryer (1), thermostatic mixing valve (2), touch free faucet (3) and liquid soap dispenser (4)

Modular system including high speed hand dryer (1), touch free faucet (2) and liquid soap dispenser (3)