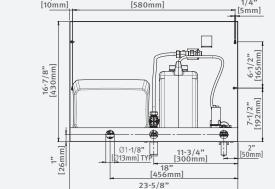

Powered by: 12V Transformer Ref: 280410

Complete system including high speed hand dryer (1), thermostatic mixing valve (2), touch free faucet (3) and liquid soap dispenser (4)

Modular system including high speed hand dryer (1), touch free faucet (2) and liquid soap dispenser (3)