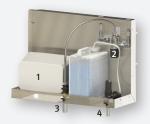

Powered by: 12V Transformer Ref: 280410

Complete system including high speed hand dryer (1), thermostatic mixing valve (2), touch free faucet (3) and liquid soap dispenser (4)

Modular system including high speed hand dryer (1), touch free faucet (2) and liquid soap dispenser (3)

Modular system including high speed hand dryer (1) and liquid soap dispenser (4)

Optional lamp soap level indicator.

ADVANTAGES

777 Passaic Avenue Clifton NI, 07012 USA: sternusa@sternfaucets.com International: info@sternfaucets.com Toll Free: 1-800-4364410