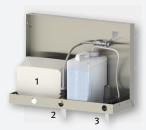

Powered by: 12V Transformer Ref: 280410

Complete system including high speed hand dryer (1), thermostatic mixing valve (2), touch free faucet (3) and liquid soap dispenser (4)

Modular system including high speed hand dryer (1), touch free faucet (2) and liquid soap dispenser (3)