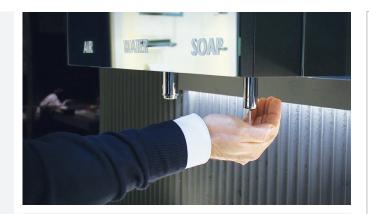

## **SWA - HI-SPEED MODULE**

Stern presents the BTM series soap-water-air hi-speed modular system for integration behind the mirror. Operated by IR sensor. Includes touch-free faucet, touch-free soap or foam dispenser and hi-speed hand dryer.

- Complete system including high speed hand dryer, thermostatic mixing valve, touch free faucet, liquid soap dispenser and optional lamp soap level indicator.
- Ready to be integrated behind the mirror for a clear, minimalistic design.
- Eliminates messy, slippery floors and hand drying queues.
- Reduces the amount of labor for commercial facilities maintenance.
- Easy installation with a stainless steel frame to be fixed to the wall.
- Ideal touch free soap-water-air cycle.
- Helps preventing cross contamination.
- Reduces water and soap consumption.
- To be used with non-proprietary soap.
- Drying time: less than 15 seconds.