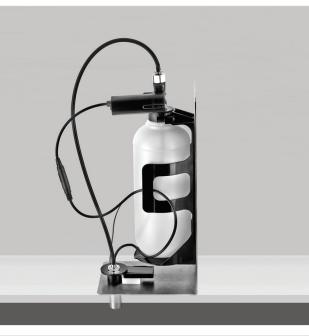

## **BTM - BEHIND THE MIRROR SOAP DISPENSER**

## SPECIFICATIONS

Touch free electronic soap dispenser for hidden installation behind the mirror. Activated by infrared sensor. Chrome plated body, other finishes available. Include a 1 liter soap bottle and bottle support. For use with non proprietary bulk liquid soap. The following functions can be performed by using Stern remote control: soap quantity selection, refill the soap tank, temporary off, coming back to factory settings.

## OPERATION

Touch free electronic soap dispenser. The dispenser is activated automatically when the user brings his hands within the sensor range, and stops when the user removes his hands.

| PRODUCT AT A GLANCE |                                                                                                                                                      |  |  |
|---------------------|------------------------------------------------------------------------------------------------------------------------------------------------------|--|--|
| Installation        | Concealed Behind The Mirror                                                                                                                          |  |  |
| Power Supply        | <ul><li>Battery Box for 6D batteries.</li><li>12V Transformer</li></ul>                                                                              |  |  |
| Soap                | 1 Liter soap bottle. This soap dispenser includes a peristaltic pump that allows the use of any kind of liquid soap, detergent or antibacterial gel. |  |  |
| Soap dosage         | Factory setting of 1.2 to 1.6 cc depending on the selected soap. The soap quantity can be changed using the soap dispenser remote control.           |  |  |
| Refill              | Easy to use manual refill button used for soap priming. This function can also be performed with the remote control.                                 |  |  |