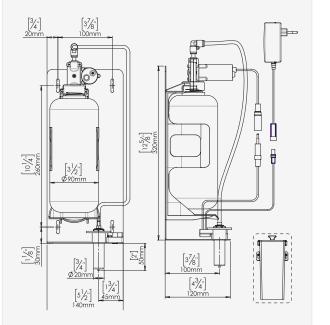

## **BTM - BEHIND THE MIRROR SOAP DISPENSER**

## SPECIFICATIONS

Touch free electronic soap dispenser for hidden installation behind the mirror. Activated by infrared sensor. Chrome plated body, other finishes available. Include a 1 liter soap bottle and bottle support. For use with non proprietary bulk liquid soap. The following functions can be performed by using Stern remote control: soap quantity selection, refill the soap tank, temporary off, coming back to factory settings.

## OPERATION

Touch free electronic soap dispenser. The dispenser is activated automatically when the user brings his hands within the sensor range, and stops when the user removes his hands.

| PRODUCT AT A GLANCE |                                                                                                                                                      |  |  |
|---------------------|------------------------------------------------------------------------------------------------------------------------------------------------------|--|--|
| Installation        | Concealed Behind The Mirror                                                                                                                          |  |  |
| Power Supply        | <ul><li>Battery Box for 6D batteries.</li><li>12V Transformer</li></ul>                                                                              |  |  |
| Soap                | 1 Liter soap bottle. This soap dispenser includes a peristaltic pump that allows the use of any kind of liquid soap, detergent or antibacterial gel. |  |  |
| Soap dosage         | Factory setting of 1.2 to 1.6 cc depending on the selected soap. The soap quantity can be changed using the soap dispenser remote control.           |  |  |
| Refill              | Easy to use manual refill button used for soap priming. This function can also be performed with the remote control.                                 |  |  |