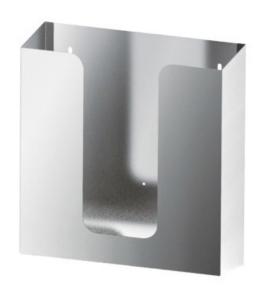

## DESCRIPTION

Paper towel holder. 316 Stainless steel body. For integration behind the mirror as part of the SWA electronic wall mounted system. Easy installation. Space saving and functional solution that accommodates standard paper towels from your favorite brands (paper towels not included).