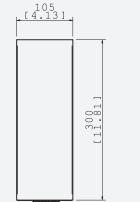

| PRODUCT AT A GLANCE |            |                     |  |  |
|---------------------|------------|---------------------|--|--|
| PAPER               | Material   | 316 Stainless Steel |  |  |
|                     | Dimensions | 267 x 300mm x 105mm |  |  |