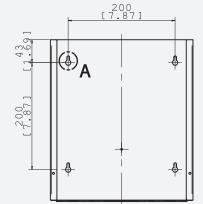

| PRODUCT AT A GLANCE |            |                     |  |  |
|---------------------|------------|---------------------|--|--|
| PAPER               | Material   | 316 Stainless Steel |  |  |
|                     | Dimensions | 267 x 300mm x 105mm |  |  |