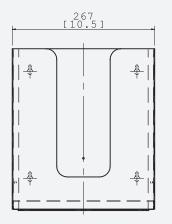

| PRODUCT AT A GLANCE |            |                     |  |  |
|---------------------|------------|---------------------|--|--|
| PAPER               | Material   | 316 Stainless Steel |  |  |
|                     | Dimensions | 267 x 300mm x 105mm |  |  |