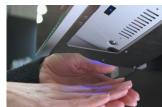

## **SWAR - SOAP WATER AIR REVOLUTION**

Complete sanitary cabinet with a lockable mirror. Includes high speed hand dryer, mixing valve, touch free faucet, touch free soap dispenser and LED pictograms for intuitive user guidance. Delivered with remote controls to adjust soap dosage, LED colors and other customization settings.

## PRODUCT AT A GLANCE

| SOAP  | Soap                   | 6 Liter soap tank The peristaltic pump enables the use of a wide range of liquid soap, detergent or antibacterial gel |
|-------|------------------------|-----------------------------------------------------------------------------------------------------------------------|
|       | Viscosity              | 100 - 3800 cPs                                                                                                        |
|       | Refill                 | Soap priming by remote control or by an easy-to-use manual refill button                                              |
| WATER | Operating pressure     | 0.5-8.0 bar / 7.0-116.0 PSI                                                                                           |
|       | Water supply           | Cold or premixed water                                                                                                |
|       | Water flow             | 4 LPM / 1 GPM - SSR PCA stream                                                                                        |
|       | Water temperature      | 70°C Maximum                                                                                                          |
|       | Security time          | Auto shutoff after 90 seconds. Adjustable by remote control                                                           |
| AIR   | Operating voltage      | 120/240 VAC, 50/60 HZ, 1.0 kW                                                                                         |
|       | Output warm air volume | 42-60 CFM (71-102 m3/h)                                                                                               |
|       | Drying time            | less than 15 seconds                                                                                                  |
|       | Stand by power         | less than 0.5W                                                                                                        |
|       | Sensor range           | standard 6" (152mm +/- 20mm)                                                                                          |
|       | Timing protection      | 60 seconds auto shut off                                                                                              |