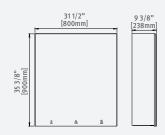

## **SWAR - SOAP WATER AIR REVOLUTION**

Complete sanitary cabinet with a lockable mirror. Includes high speed hand dryer, mixing valve, touch free faucet, touch free soap dispenser and LED pictograms for intuitive user guidance. Delivered with remote controls to adjust soap dosage, LED colors and other customization settings.

## **ORDERING INFORMATION**

| MODEL | CODE   | POWER           | ADDITIONAL FEATURES                                                                                                 |
|-------|--------|-----------------|---------------------------------------------------------------------------------------------------------------------|
| SWAR  | 280460 | 12V transformer | Complete cabinet including mirror, hand dryer, mixing valve, touch-free faucet and touch free liquid soap dispenser |