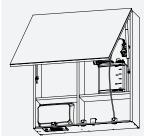

## **SWAR - SOAP WATER AIR REVOLUTION**

Complete sanitary cabinet with a lockable mirror. Includes high speed hand dryer, mixing valve, touch free faucet, touch free soap dispenser and LED pictograms for intuitive user guidance. Delivered with remote controls to adjust soap dosage, LED colors and other customization settings.

## **ORDERING INFORMATION**

| MODEL | CODE   | POWER           | ADDITIONAL FEATURES                                                                                                 |
|-------|--------|-----------------|---------------------------------------------------------------------------------------------------------------------|
| SWAR  | 280460 | 12V transformer | Complete cabinet including mirror, hand dryer, mixing valve, touch-free faucet and touch free liquid soap dispenser |