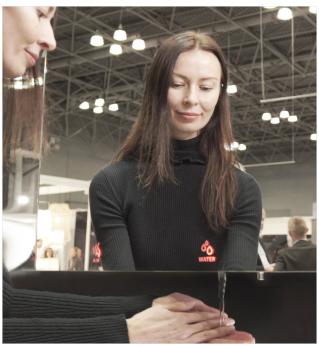

## **SWAR - SOAP WATER AIR REVOLUTION**

Complete sanitary cabinet with a lockable mirror. Includes high speed hand dryer, mixing valve, touch free faucet, touch free soap dispenser and LED pictograms for intuitive user guidance. Delivered with remote controls to adjust soap dosage, LED colors and other customization settings.

- Drastically reduces water and soap consumption
- No physical contact. Helps to protect users against cross contamination
- Optional thermostatic control for optimal temperature
- Sensor settings and soap dosage adjustable by remote control (faucet & soap dispenser)